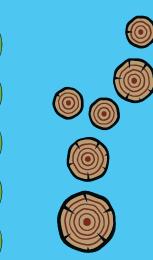

3

1

**Life Preserver Set** Numbers: 1-10 Size: 24" diameter

**Leaves Set** Numbers: 1-10 Size: 15" x 24"

Hopscotch

**Stepping Stones** Wood (set of 6 p.)

**Red Starfish** 

**Beach Ball** 