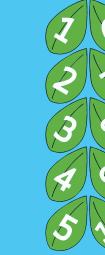

3

1

**Life Preserver Set** Numbers: 1-10 Size: 24" diameter

**Leaves Set** Numbers: 1-10 Size: 15" x 24"

Hopscotch

**Stepping Stones** Wood (set of 6 p.)

**Red Starfish** 

**Beach Ball** 