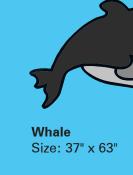

## Sea

Rainbow Fish Size: 38" x 36"

**Yellow Fish** Size: 18" x 23"

**Hopscotch Crayon** Size: 36" x 72"

**Hopscotch Modern** Size: 40" x 80"

10

7

5