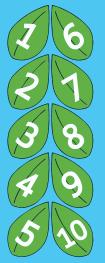

3

1

**Life Preserver Set** Numbers: 1-10 Size: 24" diameter

**Leaves Set** Numbers: 1-10 Size: 15" x 24"

Hopscotch

**Stepping Stones** Wood (set of 6 p.)

**Red Starfish** 

**Beach Ball** 