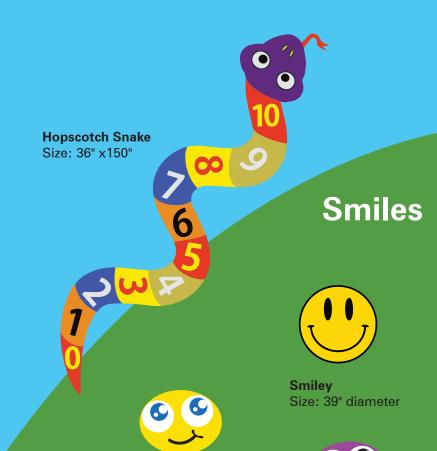

## **Board Games**

**Chess Board** Size: 94.5" x 94.5"

**Dartboard** Size: 8' diameter

Friendly Face (Yellow)

Size: 19" x 24"

Friendly Face (Purple) Size: 19" x 24"