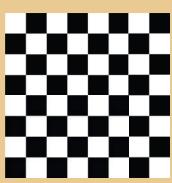

## **Board Games**

**Chess Board** Size: 94.5" x 94.5"

**Dartboard** Size: 8' diameter

Friendly Face (Yellow)

Size: 19" x 24"

Friendly Face (Purple) Size: 19" x 24"