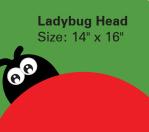

## Sea

Rainbow Fish Size: 38" x 36"



**Yellow Fish** Size: 18" x 23"



**Hopscotch Crayon** Size: 36" x 72"



**Hopscotch Modern** Size: 40" x 80"



10

7

5

3

1

**Life Preserver Set** Numbers: 1-10 Size: 24" diameter



**Leaves Set** Numbers: 1-10 Size: 15" x 24"



Hopscotch

**Stepping Stones** Wood (set of 6 p.)





**Red Starfish** 



**Beach Ball** 

Size: 20" diameter



**Moon Fish** 

Size: 43" x 49"



**Stars Set** Numbers: 1-10 Size: 30" x 32"



Alphabet A-Z (26 pieces) Tile Size: 117" x 40"

## Size: 21" x 21" Garden



Daisy Size: 20" diameter



**Turtle Head/Legs Set** 

Head: 46" x 22"

Fins: 21" x 35.5"



Bridge Size: 30" x 60"



4 ft. Playmound (Sold Separately)

## **Board Games**



**Chess Board** Size: 94.5" x 94.5"



**Dartboard** Size: 8' diameter



Friendly Face (Yellow)

Size: 19" x 24"

Friendly Face (Purple) Size: 19" x 24"