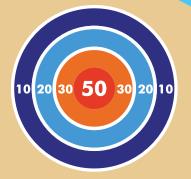

## **Board Games**

**Chess Board** Size: 94.5" x 94.5"

**Dartboard** Size: 8' diameter

Friendly Face (Yellow)

Size: 19" x 24"

Friendly Face (Purple) Size: 19" x 24"